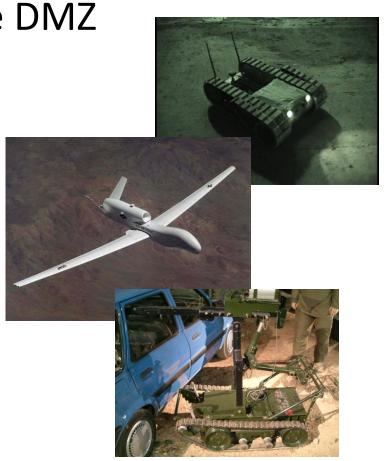

## App: Government / Military

- Samsungs Sentry in the DMZ
- UAV
  - Survalance
  - Communication
- Rescue
- Bomb Disposal