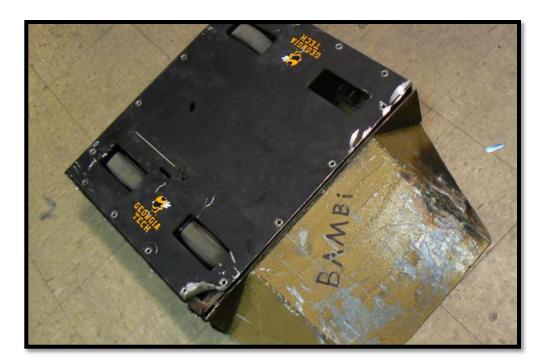

### BattleBots

Remote Control

Robolackets

- Heavy weight class
- Engages in combat