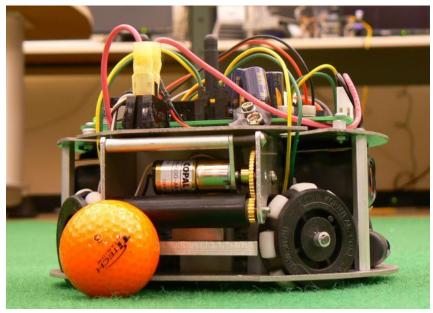

### Overview

- Fully autonomous
- Coffee can sized
  - 5 Identical
- Controlled by
  - Over head cameras
- Wireless communication
- Indoor vision

Soccer Game

#### Typical system setup

Computer drawn field