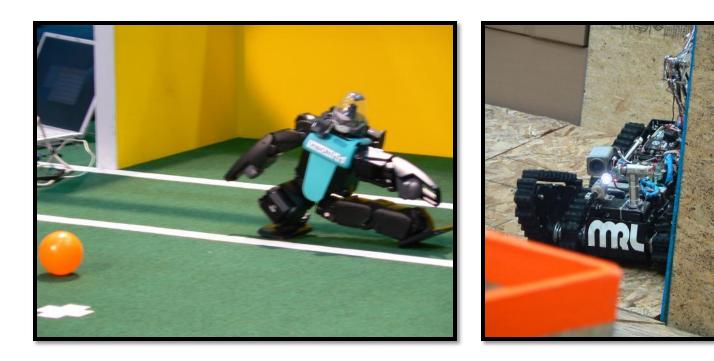

### Overview

- Fully autonomous
- Coffee can sized
  - 5 Identical
- Controlled by
  - Over head cameras
- Wireless communication
- Indoor vision

Soccer Game