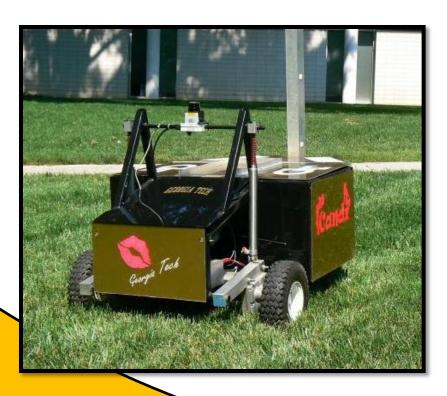

### 2007 World Event

Intelligent Ground Vehicle Competition

IGVC

- Fully autonomous
- 300 lb (largest)
- Off-road
  - Ramps, Sand pits
- Controlled by
  - Rear mounted camera
  - Laser range finder
  - GPS
  - Player / Stage Network
- Outdoor vision

### How it works

Diagram

Robo-Jackets