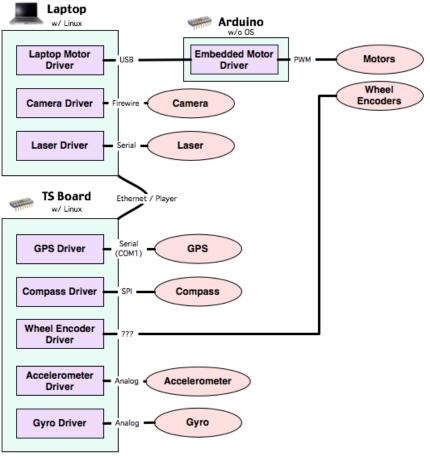

endent Projects







## Activities







- HexaPod
- IK Arm
- UberBoat
- Custom Roomba
- Sidewalk printer
- Downhill Car







Soccer & Rescue

### ROBOCUP





### Overview



- Fully autonomous
- Coffee can sized
  - 5 Identical
- Controlled by
  - Over head cameras
- Wireless communication
- Indoor vision

Soccer Game





#### Typical system setup

Computer drawn field





# **Overall Comparison**



2007



2008



### RoboJackets



## **Omni Wheels**



#### 







### 2007 World Event









Intelligent Ground Vehicle Competition

IGVC









- Fully autonomous
- 300 lb (largest)
- Off-road
  - Ramps, Sand pits
- Controlled by
  - Rear mounted camera
  - Laser range finder
  - GPS
  - Player / Stage Network
- Outdoor vision



### How it works



Diagram



Robo-Jackets



#### **Flow Chart**



## 2007 Competition









For Inspiration and Recognition of Science and Technology

### FIRST





FIRST



- Provide a handful of local high school teams with funding for build
- Work in SCC w/ 1 team during build season
  - Tech High (No Relation to Georgia Tech)
- Team Leaders
  - Brian
  - Roman







### BattleBots



Remote Control

Robolackets

- Heavy weight class
- Engages in combat







#### WWW.ROBOJACKETS.ORG