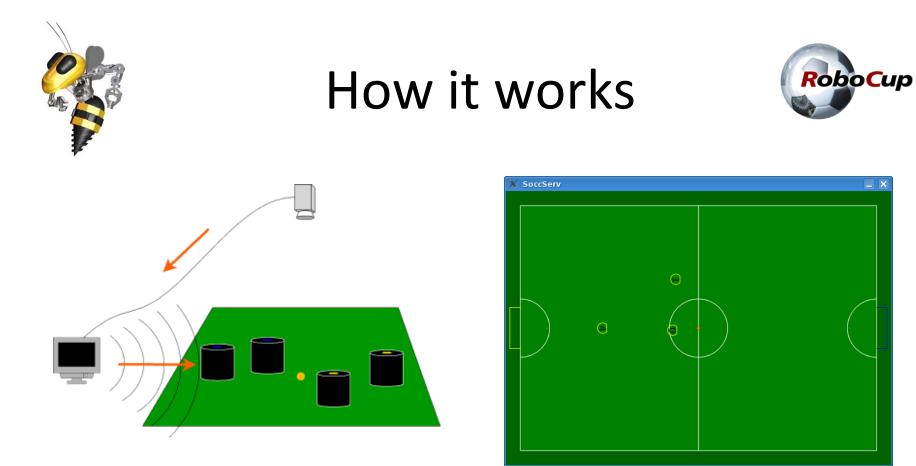

#### Typical system setup

Computer drawn field

### How it works

Diagram

Robo-Jackets