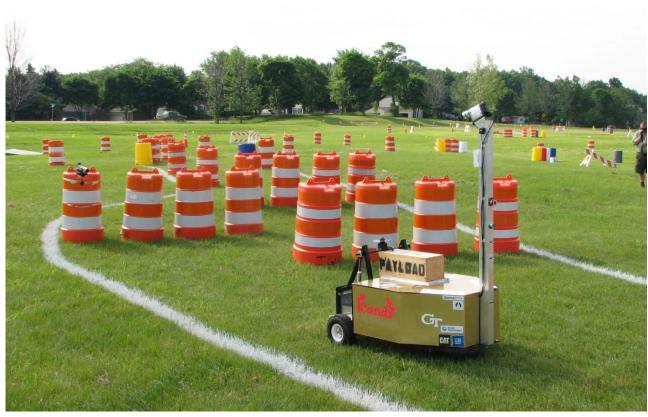

### 2007 World Event

Intelligent Ground Vehicle Competition

IGVC

- Fully autonomous
- 300 lb (largest)
- Off-road
  - Ramps, Sand pits
- Controlled by
  - Rear mounted camera
  - Laser range finder
  - GPS
  - Player / Stage Network
- Outdoor vision